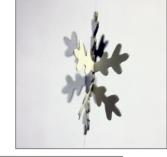

## **Step By Step Instructions**

Tape Dispenser

- 1. Using the needle and clear thread take a pom-pom and thread through the middle of the pom-pom.
- 2. Punch out snowflakes with the Sullivan's punch from the mirror card.
- Place double-sided tape down the centre (as shown in diagram) only of the snowflake (on the white side at the back of the foil).
- 4. Attach to the thread about 5cm below the threaded pom-pom.
- 5. Place a second snowflake punch on the other side of the thread.
- 6. Now pull apart the parts of the snowflake not glued together.
- 7. Continue alternating the pom-poms and snowflakes.
- 8. Make each drop as long or as short as you require.
- 9. Attach all drops to ribbon and hang over windows or doors.