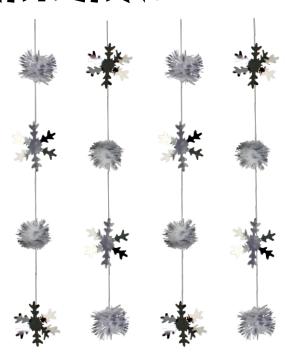

## SNOW FLAKE GARLAND

## **Step By Step Instructions**

Tape Dispenser

- 1. Using the needle and clear thread take a pom-pom and thread through the middle of the pom-pom.
- 2. Punch out snowflakes with the Sullivan's punch from the mirror card.
- Place double-sided tape down the centre (as shown in diagram) only of the snowflake (on the white side at the back of the foil).
- 4. Attach to the thread about 5cm below the threaded pom-pom.
- 5. Place a second snowflake punch on the other side of the thread.
- 6. Now pull apart the parts of the snowflake not glued together.
- 7. Continue alternating the pom-poms and snowflakes.
- 8. Make each drop as long or as short as you require.
- 9. Attach all drops to ribbon and hang over windows or doors.