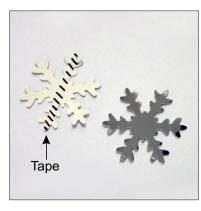

## **Step By Step Instructions**

Tape Dispenser

- 1. Using the needle and clear thread take a pom-pom and thread through the middle of the pom-pom.
- 2. Punch out snowflakes with the Sullivan's punch from the mirror card.
- Place double-sided tape down the centre (as shown in diagram) only of the snowflake (on the white side at the back of the foil).
- 4. Attach to the thread about 5cm below the threaded pom-pom.
- 5. Place a second snowflake punch on the other side of the thread.
- 6. Now pull apart the parts of the snowflake not glued together.
- 7. Continue alternating the pom-poms and snowflakes.
- 8. Make each drop as long or as short as you require.
- 9. Attach all drops to ribbon and hang over windows or doors.