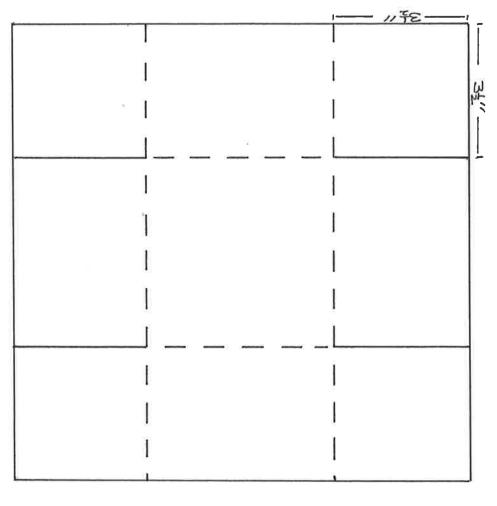

BUNNY BASKET

BOX TEMPLATE; for use with 12"x12"cord (ENLARGE)
SOLID LINES: CUT
DOTTED LINES: FOLD

x glue flaps to inside