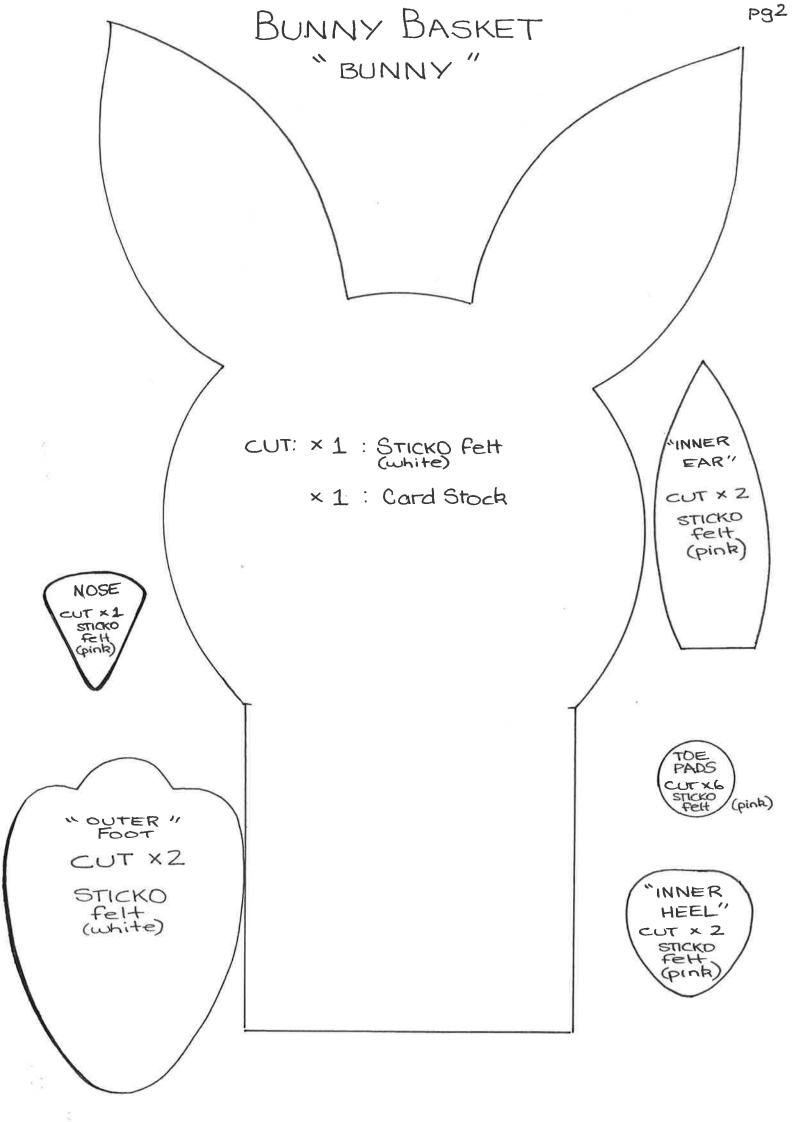

#### FEET:

- CUT as per template
- Peel paper from pink pieces and glue onto white felt feet to make foot pads
- Peel paper from white STICKO feet and attach them to front of box.

## HEAD:

- Using TEMPLATES provided cut out head piece from white STICKO felt
- Peel backing off and stick to back (non-glitter) side of card
- Cut shape of head by following the shape of the felt head
- Stick pink inner ears into centre of ears on felt head