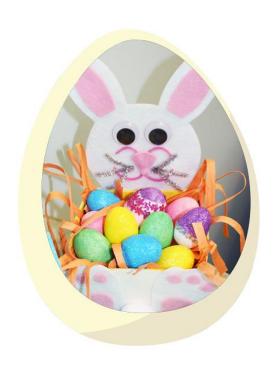

# **BUNNY BASKET**

## BOX:

- Cut and fold box out as per template measurements and instructions
- Assemble by gluing the folded side pieces into the inside of the box
- Attach feet to front of box at an angle
- Hot glue the pom-pom tail to the centre bottom of the box (between the heels of the feet). This is the front of the box
- The head will be attached to the inside back end of the box.

#### FEET:

- CUT as per template
- Peel paper from pink pieces and glue onto white felt feet to make foot pads
- Peel paper from white STICKO feet and attach them to front of box.

## HEAD:

- Using TEMPLATES provided cut out head piece from white STICKO felt
- Peel backing off and stick to back (non-glitter) side of card
- Cut shape of head by following the shape of the felt head
- Stick pink inner ears into centre of ears on felt head