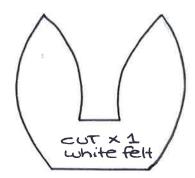

#### **FAVOUR BAG BUNNY**

- Fill your favour bag to however fat you want your bunny to be and tie the bag off with a pretty ribbon bow. I used a pink zigzag but we have many alternatives
- From the template provided cut out a set of ears, feet and hands (ASSEMBLE the EARS and FEET i.e. STICK the pink inner STICKO ear to the white felt ear piece and the pink STICKO foot PIECE to the white felt foot piece)
- Put your double-sided foot pink side down and hot glue your filled lolly bag to the white foot piece (this makes for a more solid foot stand for your bunny)
- Hot glue a large pom-pom to the back to make your bunny tail (glue it low and the tail will help to rest the bunny so he is more stable)
- About a third of the way down the sides of the filled bag, attach the hands on opposite sides to each other.
- The BUNNY HEAD is made from a medium egg (item 49951)

- Turn your egg pointy side down. Onto the back at the top of the rounded part of the egg hot glue your ears
- Now we can give him a face. Glue two medium size stick-on joggle eyes to his face (item 49025); and hot glue a small pink pom-pom on for his nose.
- With a fine black pen draw in the bunny's mouth and teeth
- FINAL step ... open out the top of the tied up favour bag so the egg will fit in. Drop some hot glue into what is now the neck and sit the pointy end of the egg into the glue. Your bunny now complete. Although you can jazz him up a bit with some buttons down the front of his tummy using more of the small coloured pom-poms from pastel mix.