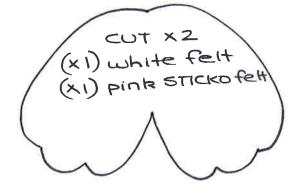

#### **FAVOUR BAG BUNNY**

- Fill your favour bag to however fat you want your bunny to be and tie the bag off with a pretty ribbon bow. I used a pink zigzag but we have many alternatives
- From the template provided cut out a set of ears, feet and hands (ASSEMBLE the EARS and FEET i.e. STICK the pink inner STICKO ear to the white felt ear piece and the pink STICKO foot PIECE to the white felt foot piece)
- Put your double-sided foot pink side down and hot glue your filled lolly bag to the white foot piece (this makes for a more solid foot stand for your bunny)
- Hot glue a large pom-pom to the back to make your bunny tail (glue it low and the tail will help to rest the bunny so he is more stable)
- About a third of the way down the sides of the filled bag, attach the hands on opposite sides to each other.
- The BUNNY HEAD is made from a medium egg (item 49951)

#### **EGG BUNNIES** (one large / one small)

- From the template provided cut out the appropriate ears, feet and face pieces for our bunny pair (ASSEMBLE the EARS and FEET i.e. STICK the pink inner STICKO ears to the white felt ear piece (one large set/one small set) and the pink STICKO foot PIECE to the white felt foot piece)
- Using a paint brush cover your eggs in glue and dip into white glitter (OPTIONAL as the egg is already white)
- Hot glue the fat part of the eggs (the bottoms) to their foot pieces (these are the same size)
- Hot glue a large white pom-pom to the bottom of the large egg and a medium pom-pom to the smaller egg bottom. Remember if you glue them low enough they can act as a stabiliser to keep you egg from falling over.
- Hot glue the large ear piece to the back of the big bunny head and the smaller ear piece to the back of the smaller bunny's head
- Now turn our friend around and give them some faces. Stick-on eyes first. Medium pair for large bunny and smaller pair for small bunny
- Peel paper off their appropriate face pieces and stick them on
- Now just the whiskers to go. Cut up a thin pink chenille stick into ten pieces.
- Stick three whiskers into big bunny's face either side of his nose and two whiskers either side of small bunny
- FINALLY dress them up with a small bow hot glued to the top of the head between the ears (you can use ribbon or even a thin chenille stick makes a pretty bow)