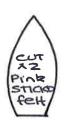

#### **EGG BUNNIES** (one large / one small)

- From the template provided cut out the appropriate ears, feet and face pieces for our bunny pair (ASSEMBLE the EARS and FEET i.e. STICK the pink inner STICKO ears to the white felt ear piece (one large set/one small set) and the pink STICKO foot PIECE to the white felt foot piece)
- Using a paint brush cover your eggs in glue and dip into white glitter (OPTIONAL as the egg is already white)
- Hot glue the fat part of the eggs (the bottoms) to their foot pieces (these are the same size)
- Hot glue a large white pom-pom to the bottom of the large egg and a medium pom-pom to the smaller egg bottom. Remember if you glue them low enough they can act as a stabiliser to keep you egg from falling over.
- Hot glue the large ear piece to the back of the big bunny head and the smaller ear piece to the back of the smaller bunny's head
- Now turn our friend around and give them some faces. Stick-on eyes first. Medium pair for large bunny and smaller pair for small bunny
- Peel paper off their appropriate face pieces and stick them on
- Now just the whiskers to go. Cut up a thin pink chenille stick into ten pieces.
- Stick three whiskers into big bunny's face either side of his nose and two whiskers either side of small bunny
- FINALLY dress them up with a small bow hot glued to the top of the head between the ears (you can use ribbon or even a thin chenille stick makes a pretty bow)

# Bunny Eggs

MOUTH:
CUT XZ
PINK STICKO FEIT