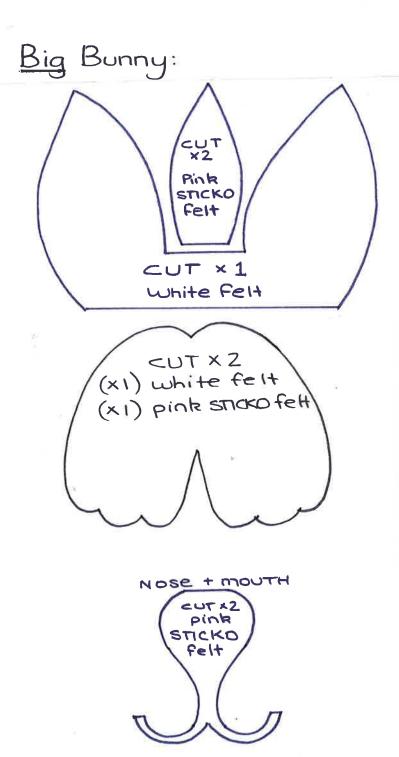

#### **FAVOUR BAG BUNNY**

- Fill your favour bag to however fat you want your bunny to be and tie the bag off with a pretty ribbon bow. I used a pink zigzag but we have many alternatives
- From the template provided cut out a set of ears, feet and hands (ASSEMBLE the EARS and FEET i.e. STICK the pink inner STICKO ear to the white felt ear piece and the pink STICKO foot PIECE to the white felt foot piece)
- Put your double-sided foot pink side down and hot glue your filled lolly bag to the white foot piece (this makes for a more solid foot stand for your bunny)
- Hot glue a large pom-pom to the back to make your bunny tail (glue it low and the tail will help to rest the bunny so he is more stable)
- About a third of the way down the sides of the filled bag, attach the hands on opposite sides to each other.
- The BUNNY HEAD is made from a medium egg (item 49951)

- Turn your egg pointy side down. Onto the back at the top of the rounded part of the egg hot glue your ears
- Now we can give him a face. Glue two medium size stick-on joggle eyes to his face (item 49025); and hot glue a small pink pom-pom on for his nose.
- With a fine black pen draw in the bunny's mouth and teeth
- FINAL step ... open out the top of the tied up favour bag so the egg will fit in. Drop some hot glue into what is now the neck and sit the pointy end of the egg into the glue. Your bunny now complete. Although you can jazz him up a bit with some buttons down the front of his tummy using more of the small coloured pom-poms from pastel mix.

#### **EGG BUNNIES** (one large / one small)

- From the template provided cut out the appropriate ears, feet and face pieces for our bunny pair (ASSEMBLE the EARS and FEET i.e. STICK the pink inner STICKO ears to the white felt ear piece (one large set/one small set) and the pink STICKO foot PIECE to the white felt foot piece)
- Using a paint brush cover your eggs in glue and dip into white glitter (OPTIONAL as the egg is already white)
- Hot glue the fat part of the eggs (the bottoms) to their foot pieces (these are the same size)
- Hot glue a large white pom-pom to the bottom of the large egg and a medium pom-pom to the smaller egg bottom. Remember if you glue them low enough they can act as a stabiliser to keep you egg from falling over.
- Hot glue the large ear piece to the back of the big bunny head and the smaller ear piece to the back of the smaller bunny's head
- Now turn our friend around and give them some faces. Stick-on eyes first. Medium pair for large bunny and smaller pair for small bunny
- Peel paper off their appropriate face pieces and stick them on
- Now just the whiskers to go. Cut up a thin pink chenille stick into ten pieces.
- Stick three whiskers into big bunny's face either side of his nose and two whiskers either side of small bunny
- FINALLY dress them up with a small bow hot glued to the top of the head between the ears (you can use ribbon or even a thin chenille stick makes a pretty bow)