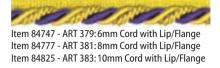

Item 91181 (Purple/Moss) - ART 399: 150mm Bullion Fringe Packed by 15 metre Card

All Packed by 20 metre Card

Item 84876 - ART 385: 7mm Cord with Lip/Flange Item 84906 - ART 387:8mm Cord with Lip/Flange

Item 84936 - ART 389:8mm Cord with Lip/Flange