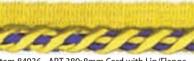

Item 91181 (Purple/Moss) - ART 399: 150mm Bullion Fringe Packed by 15 metre Card

All Packed by 20 metre Card

Item 84876 - ART 385: 7mm Cord with Lip/Flange Item 84906 - ART 387:8mm Cord with Lip/Flange

Item 84936 - ART 389:8mm Cord with Lip/Flange