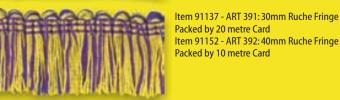

### Ruche Fringe...

Item 91136 - ART 391: 30mm Ruche Fringe Packed by 20 metre Card ltem 91151 - ART 392: 40mm Ruche Fringe Packed by 10 metre Card