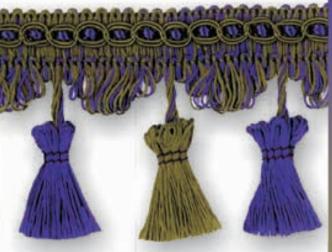

#### **TASSEL BRAID**

Item 27025 - ART 397:70mm Tassel Braid Packed by 20 metre Card

Item 27026 - ART 397:70mm Tassel Braid Packed by 20 metre Card