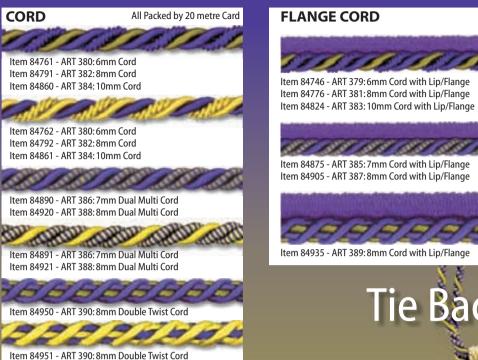

## Cord Collection...

Cords and Flanged Cords can be used in a variety of ways for easy application. Their primary use is to outline the seamed edges of chairs, sofas, pillows, cushions and footstools etc where they add a crisp, defined edge. Cords work beautifully with fringes to carry a colour scheme throughout a room setting.

Item 91181 (Purple/Moss) - ART 399: 150mm Bullion Fringe Packed by 15 metre Card

All Packed by 20 metre Card

Item 84876 - ART 385: 7mm Cord with Lip/Flange Item 84906 - ART 387:8mm Cord with Lip/Flange

Item 84936 - ART 389:8mm Cord with Lip/Flange