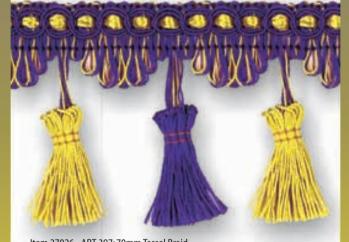

#### **TASSEL BRAID**

Item 27025 - ART 397:70mm Tassel Braid Packed by 20 metre Card

Item 27026 - ART 397:70mm Tassel Braid Packed by 20 metre Card