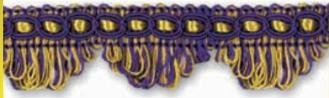

#### BRAID

Item 26980 - ART 394: 15mm Braid

Item 26981 - ART 394: 15mm Braid Item 27011 - ART 396: 20mm Braid Packed by 20 metre Card

Item 26949 - ART 393: 15mm Braid Packed by 20 metre Card

Item 26950 - ART 393: 15mm Braid Packed by 20 metre Card