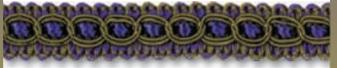

#### LOOPED BRAID

Item 26995- ART 395: 30mm Looped Braid Packed by 20 metre Card

Item 26996- ART 395: 30mm Looped Braid Packed by 20 metre Card

Manufacturing in Brisbane assures quick turnaround of stock. Quality and colour control are our forte. We have the expertise and the machinery to make to your requirements. Simply provide us a sample and we can make to your specifications (minimum runs apply for special makes).