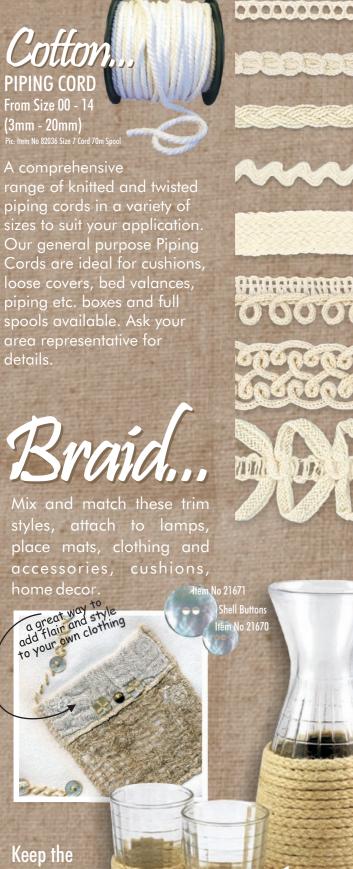

PACKED 5x

The Cotton

Collection

is a stunning

casual range.

This is available

as a sample card with a colour chart,

actual samples of all trims and a colour

photograph of our tiebacks and tassels.

Tassels and Tiebacks

Item No 32001

Item No 34557

Tie Back

PACKED 2x

Tie Back

PACKED 1

#### Braid

MIMIMUM

direlle Aller

manna

Item No 74948 15mm Cotton Insertion Braid PACKED 20m CARDS

Item No 74957 25mm Cotton Insertion Braid PACKED 10m CARDS

Item No 51133 35mm Cotton Ruche Fringe PACKED 10m CARD