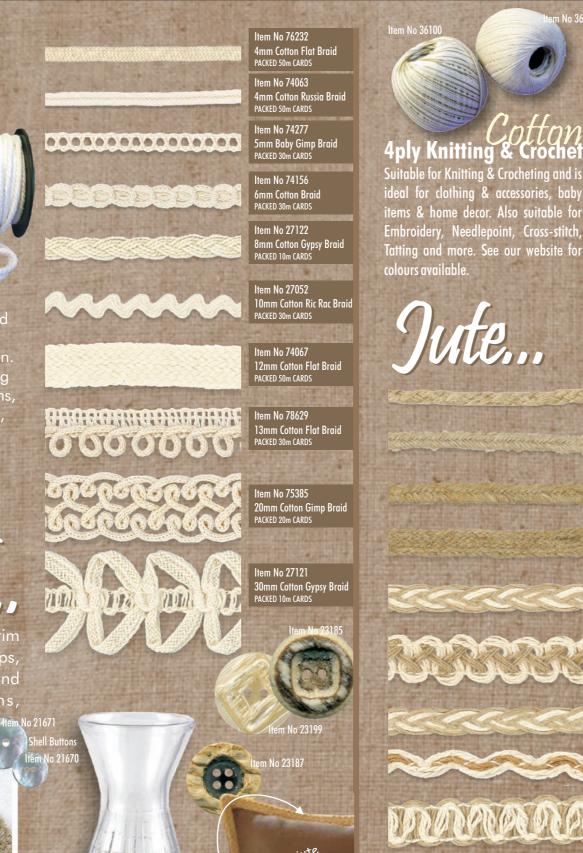

liquids cool by wrapping glassware with jute braid, looks funky and natural

111111111111111111 -

French Provincia Jute & Cotton Fringing

Item No 76012 3mm Round Jute Braid PACKED 50m CARDS ltem No 76013

4mm Jute Braid PACKED 50m CARDS ltem No 76014 5mm Jute Braid PACKED 50m CARDS

Item No 76018 7mm Jute Braid PACKED 50m CARDS

Item No 76019 8mm Plaid Jute Braid PACKED 30m CARDS

Item No 76022 13mm Cotton & Jute Braid PACKED 30m CARDS

Item No 76019 9mm Plait Jute Braid PACKED 50m CARDS Item No 26081

Omm Cotton Jute Braid ACKED 30m CARDS tem No 76021

4mm Cotton & Jute Braid ACKED 30m CARDS

Item No 26078 15mm Cotton Jute Braid PACKED 30m CARDS

ltem No 76023 45mm JuteTassel Braid PACKED 20m CARDS

Webbing...