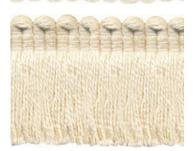

ltem No 51287 mm Cotton Ruche Fring

> Item No 51323 70mm Cotton Fringin PACKED 50m CARD

green, purple dark red. Loo

Item No 51328 75mm Cotton Pocket Fringe PACKED 30m CARDS

ltem No 51696 mm Fine Cotton Fringing (FD 30m CARDS

Item No 51692 25mm Fine Cotton Fringi PACKED 30m CAR

Item No 53106 2mm Natural Cotton Webb ACKED 20m ROLL

> ltem No 53110 32mm Natural Cotton Webbin PACKED 20m ROLLS

**WEBBING RANGE AVAILABLE** 5mm - 50mm Large range of colours and types